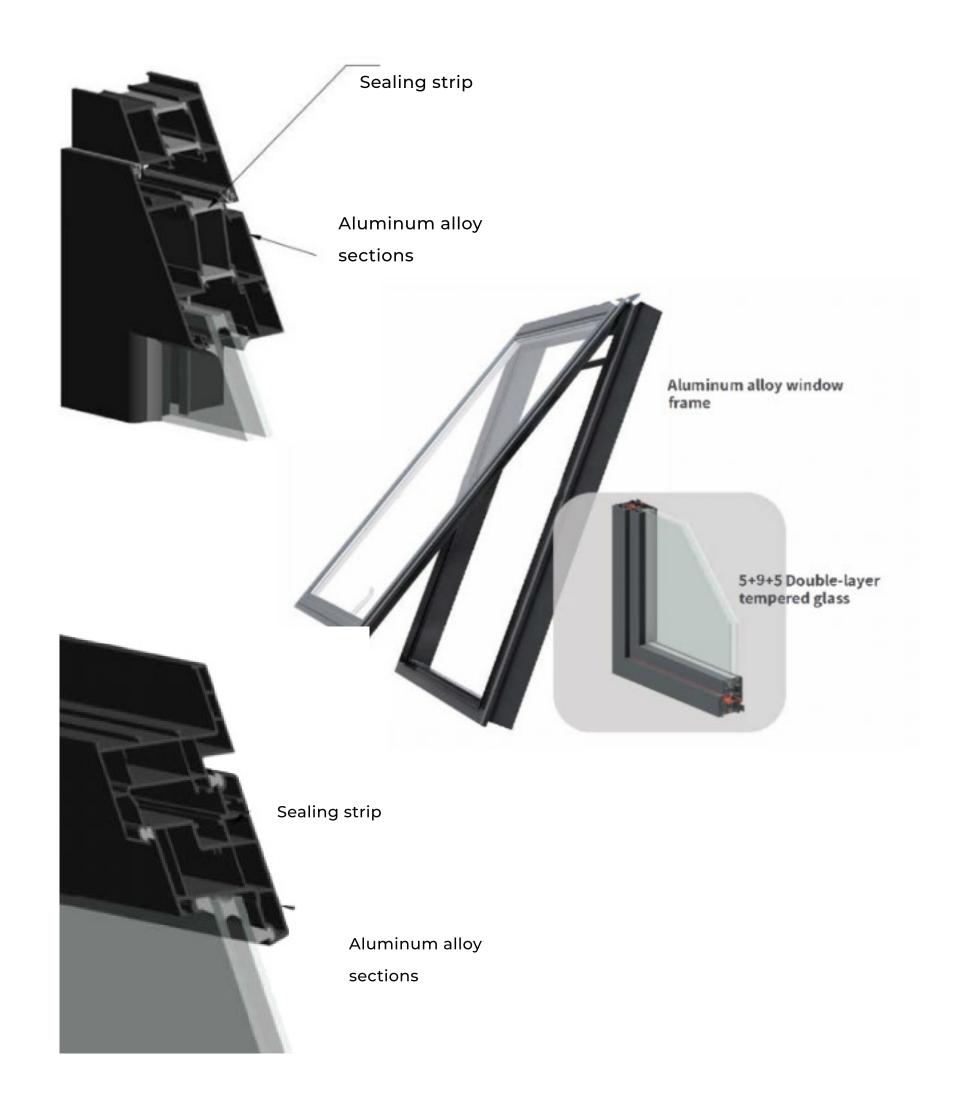

### **DOOR & WINDOWS MODULE**

Aluminum alloy door frame

5+9+5 Double-layer tempered glass