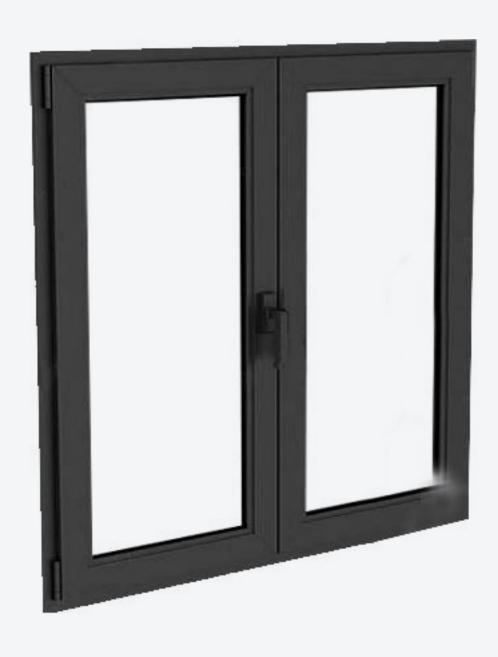

### **DOOR & WINDOWS MODULE**

Aluminum alloy door frame

5+9+5 Double-layer tempered glass