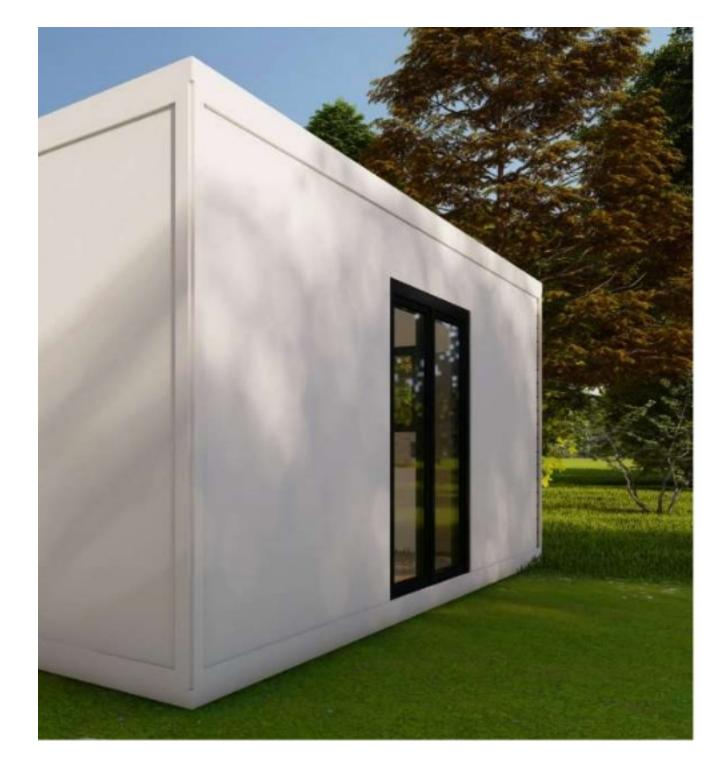

## **EXTERIOR:** Customizable facades

Various exterior coverings are available to choose from, allowing you to personalize this house and customize it to your tastes and environment.

Facade metal board

Facade cladding composite bricks

## **EXTERIOR LOOKING**