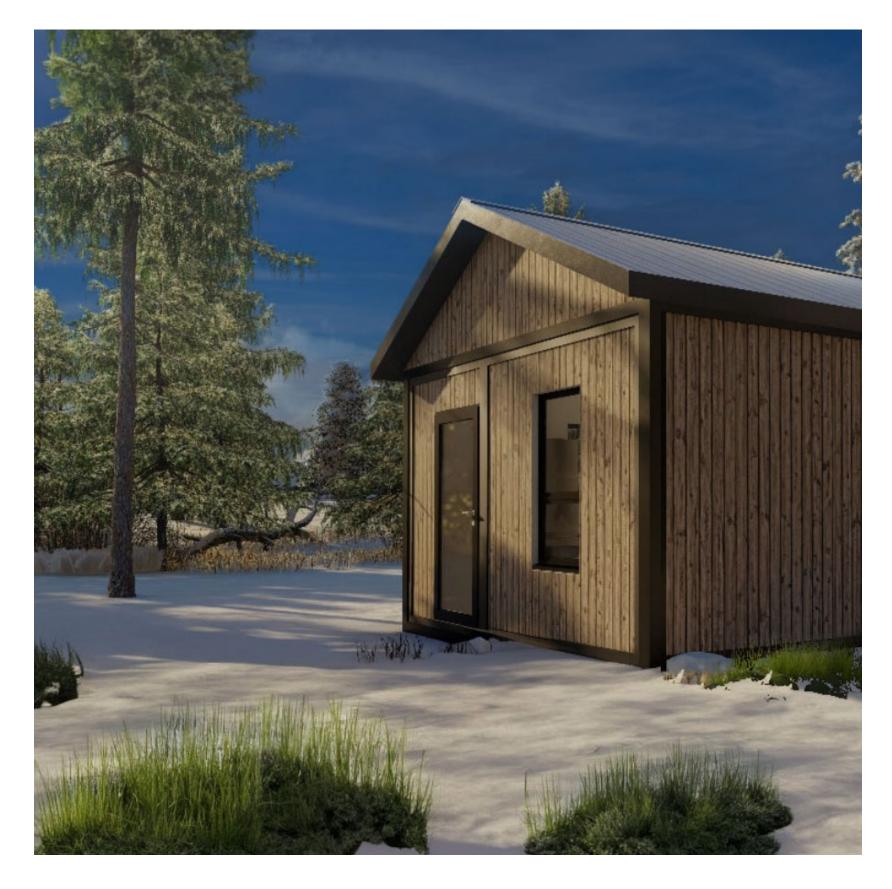

#### **ALL-WEATHER RESILIENCE**

The houses are designed to be resilient in all weather conditions with their iconic architecture and flexible design. They feature innovative structures and adapt to diverse environments, settings them apart from conventional designs. Combining architectural tradition, creativity and modern design.

## **EXTERIOR:** Customizable facades

Various exterior coverings are available to choose from, allowing you to personalize this house and customize it to your tastes and environment.

Facade metal board

Facade cladding composite bricks