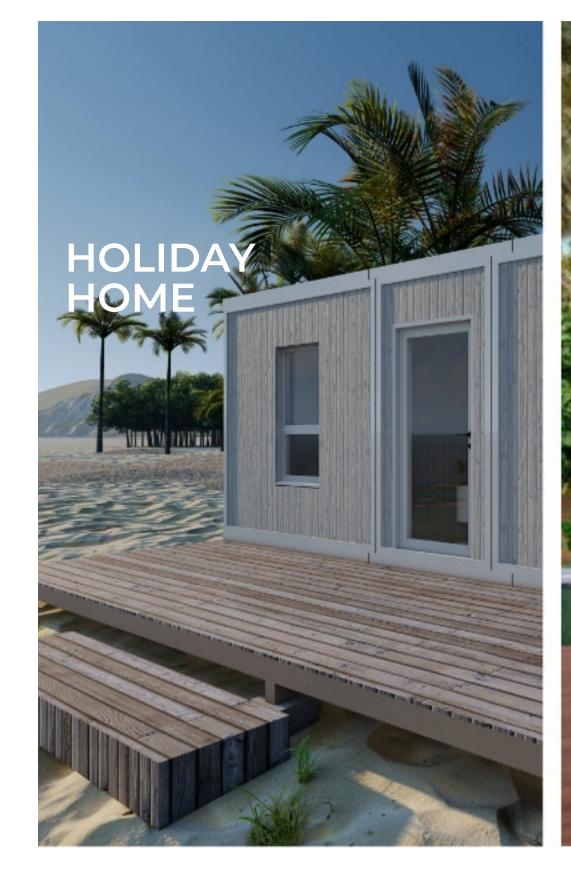

tes and environment.



Facade metal board



Facade cladding composite bricks



Wood composite facade cladding

## REFINED INTERIOR AND FURNITURE

Perfect exterior line furniture according to the best trends





## REFINED INTERIOR AND FURNITURE

Perfect exterior line furniture according to the best trends





## **EXTERIOR LOOKING**







### **CEILING MODULE**

3 In total, applied 80\*80 steel frame (Q355, wall thickness 2.5mm), the square tube Is galvanzled and sprayed with plastic.

0.016" Colored Steel Sheet (Surface AZMI00g/n-f+PE coated 20/5um)+ Steel Frame +3.14" PU+ 0.35mm Bamboo and Wood Fiberboard (Width 23.62").

#### SECTION VIEW OF FOLDABLE WALLBOARD



### **DOOR & WINDOWS MODULE**



Aluminum alloy door frame



5+9+5 Double-layer tempered glass



## **APPLICATION**







#### **PACKAGE PLAN**





### Package Plan

Package size: 235,43" X 84,05" X 100,59 "

40ft HQ container can accommodate 2 sets of SPD.



If you need more information about our services or want to schedule a consultation, please contact our team.

EZHOMES LIMITED

www.ezhomesworld.com

info@ezhomesworld.com