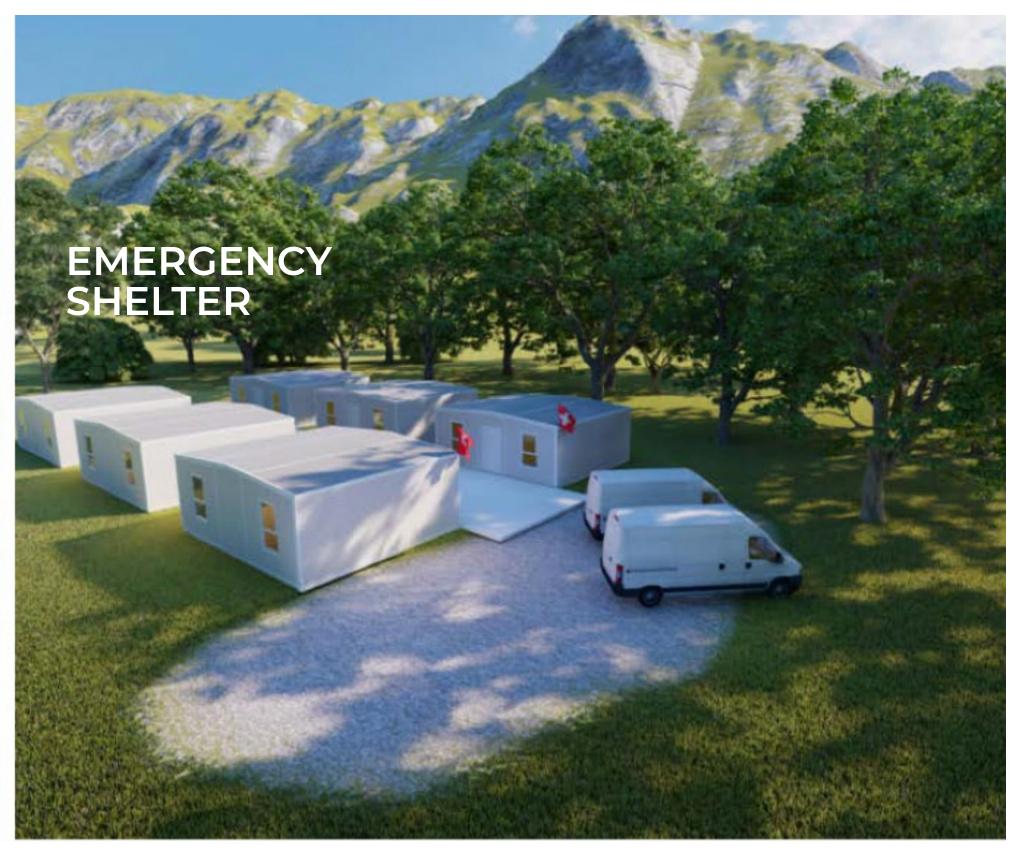

and environment.



Facade metal board



Facade cladding composite bricks



Wood composite facade cladding

## REFINED INTERIOR AND FURNITURE

Perfect exterior line furniture according to the best trends





## REFINED INTERIOR AND FURNITURE

Perfect exterior line furniture according to the best trends





## **EXTERIOR LOOKING**







### **CEILING MODULE**

3 In total, applied 80\*80 steel frame (Q355, wall thickness 2.5mm), the square tube Is galvanzled and sprayed with plastic.

0.016" Colored Steel Sheet (Surface AZMI00g/n-f+PE coated 20/5um)+ Steel Frame +3.14" PU+ 0.35mm Bamboo and Wood Fiberboard (Width 23.62").

#### SECTION VIEW OF FOLDABLE WALLBOARD



### **DOOR & WINDOWS MODULE**



Aluminum alloy door frame



5+9+5 Double-layer tempered glass



## **APPLICATION**







#### **PACKAGE PLAN**





### Package Plan

Package size: 235,43" X 84,05" X 100,59 "

40ft HQ container can accommodate 2 sets of SPD.



If you need more information about our services or want to schedule a consultation, please contact our team.

EZHOMES LIMITED

www.ezhomesworld.com

info@ezhomesworld.com