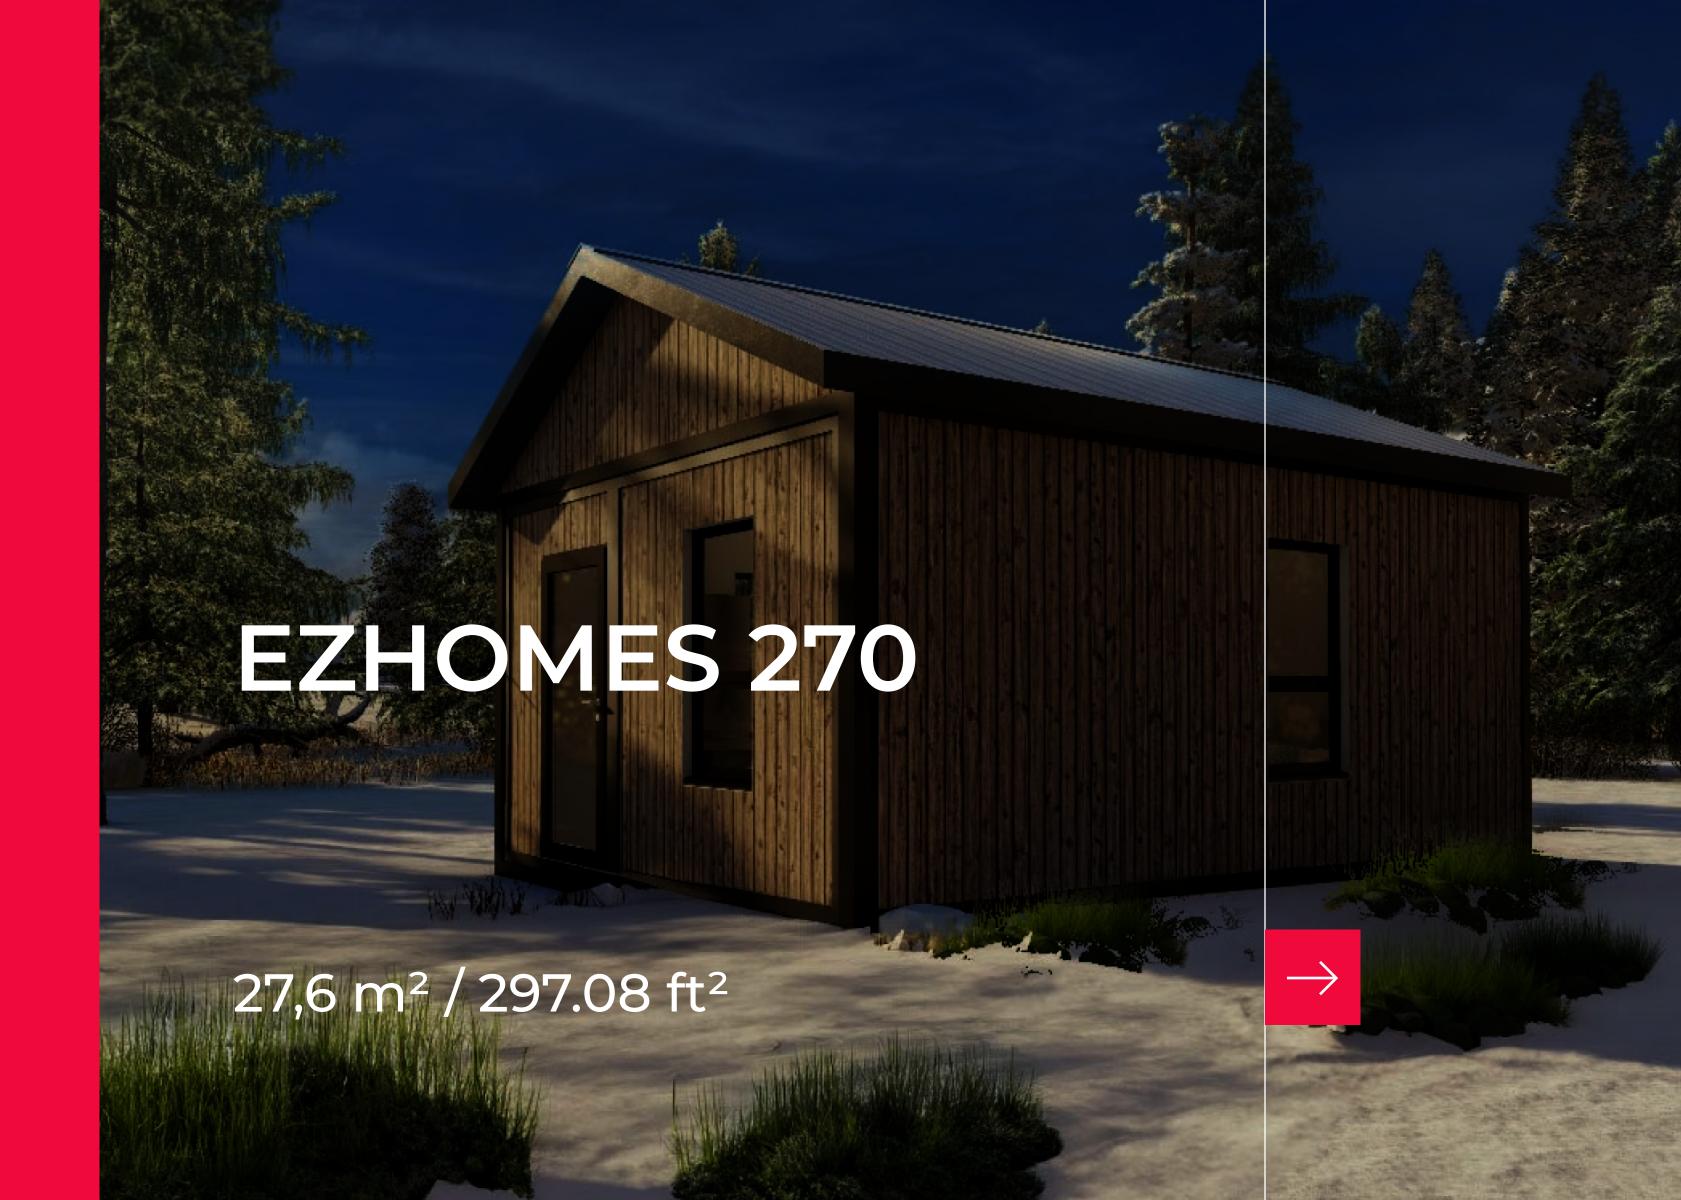

#### **EZHOMES 270**

Area: 27,6 m<sup>2</sup> / 297.08 Sq/ft

Net Indoor Area: 24.8m² / 266.94 Sq/ft

Unfold Size (L\*W\*H).

5960mm x 4634mm x 2728mm

19' 6 41/64'' x 15' 2 7/16' \* 8'1 13/32''

Packing Size (L\*W\*H)

5960mm x 2300mm x 2728mm

9' 6 41/64'' x 7' 6 35/64'' x 8' 1 13/32''

Interior Ceiling Height.

2500mm / 8' 2 27/64''

Toilet Area. 2.5K N/m<sup>2</sup>.

Wind. 3.0K N/m<sup>2</sup>

Dead load of Floor: 0.5K N/m<sup>2</sup>

Live Load of Floor: 2K N/m<sup>2</sup>