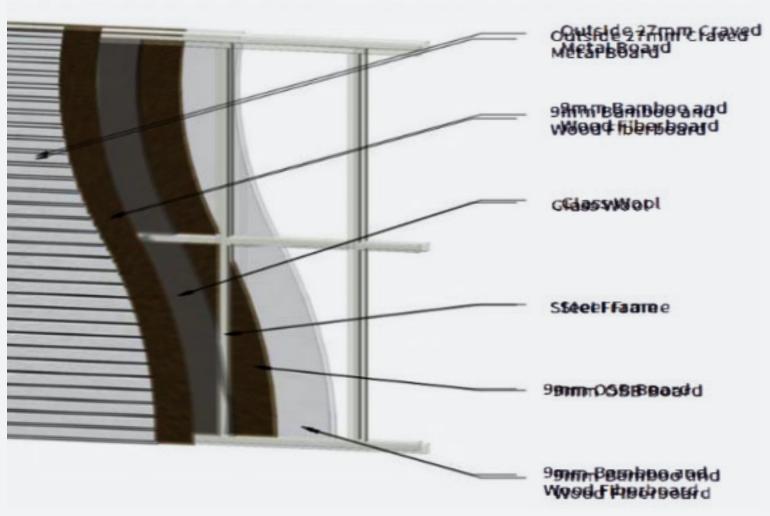

ious exterior coverings are available to choose from, allowing you to personalize this house and customize it to your tastes and environment.



Facade metal board



Facade cladding composite bricks



Wood composite facade cladding

## REFINED INTERIOR AND FURNITURE

Perfect exterior line furniture according to the best trends





## REFINED INTERIOR AND FURNITURE

Perfect exterior line furniture according to the best trends





## **EXTERIOR LOOKING**







### **CEILING MODULE**

3 In total, applied 80\*80 steel frame (Q355, wall thickness 2.5mm), the square tube Is galvanzled and sprayed with plastic.

0.016" Colored Steel Sheet (Surface AZMI00g/n-f+PE coated 20/5um)+ Steel Frame +3.14" PU+ 0.35mm Bamboo and Wood Fiberboard (Width 23.62").

#### SECTION VIEW OF FOLDABLE WALLBOARD



### **DOOR & WINDOWS MODULE**



Aluminum alloy door frame



5+9+5 Double-layer tempered glass



## **APPLICATION**







#### **PACKAGE PLAN**





### Package Plan

Package size: 235,43" X 84,05" X 100,59 "

40ft HQ container can accommodate 2 sets of SPD.



If you need more information about our services or want to schedule a consultation, please contact our team.

EZHOMES LIMITED

www.ezhomesworld.com

info@ezhomesworld.com