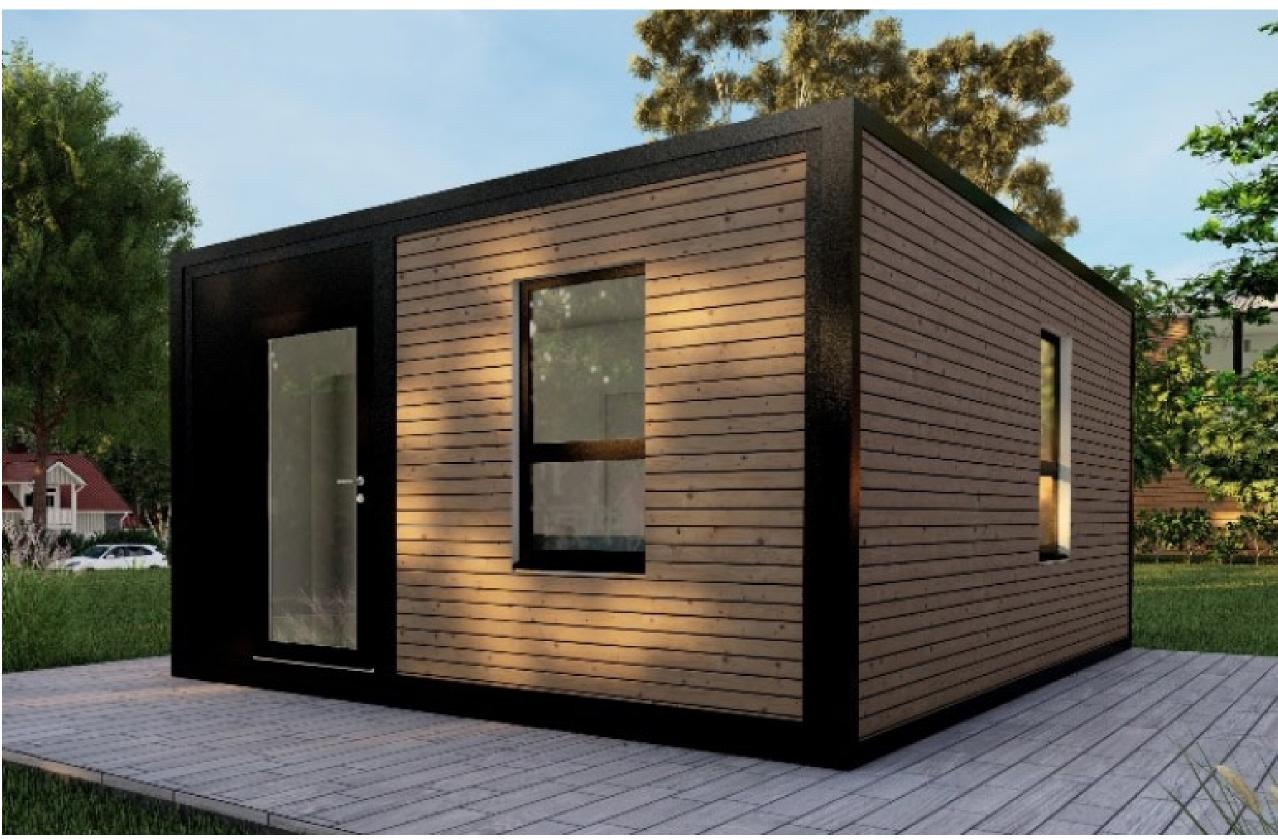

## **EXTERIOR:** Customizable facades

Various exterior coverings are available to choose from, allowing you to personalize this house and customize it to your tastes and environment.

Facade metal board

Facade cladding composite bricks

## **EXTERIOR LOOKING**