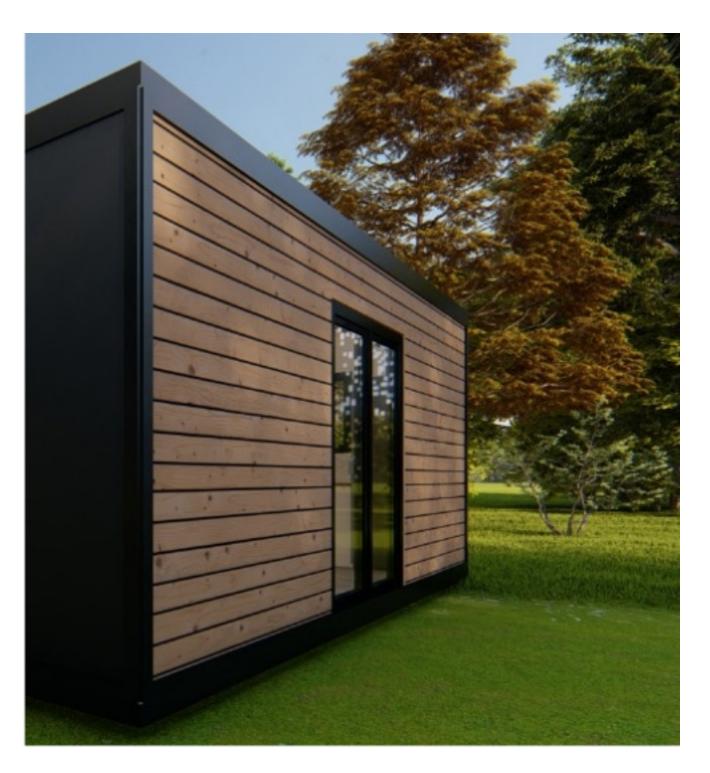

## **EXTERIOR:** Customizable facades

Various exterior coverings are available to choose from, allowing you to personalize this house and customize it to your tastes and environment.

Facade metal board

Facade cladding composite bricks

Wood composite facade cladding