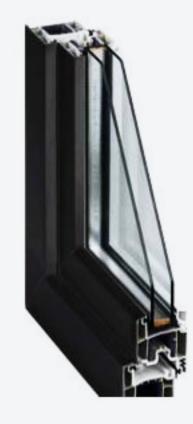

### **DOOR & WINDOWS MODULE**

Aluminum alloy door frame

5+9+5 Double-layer tempered glass