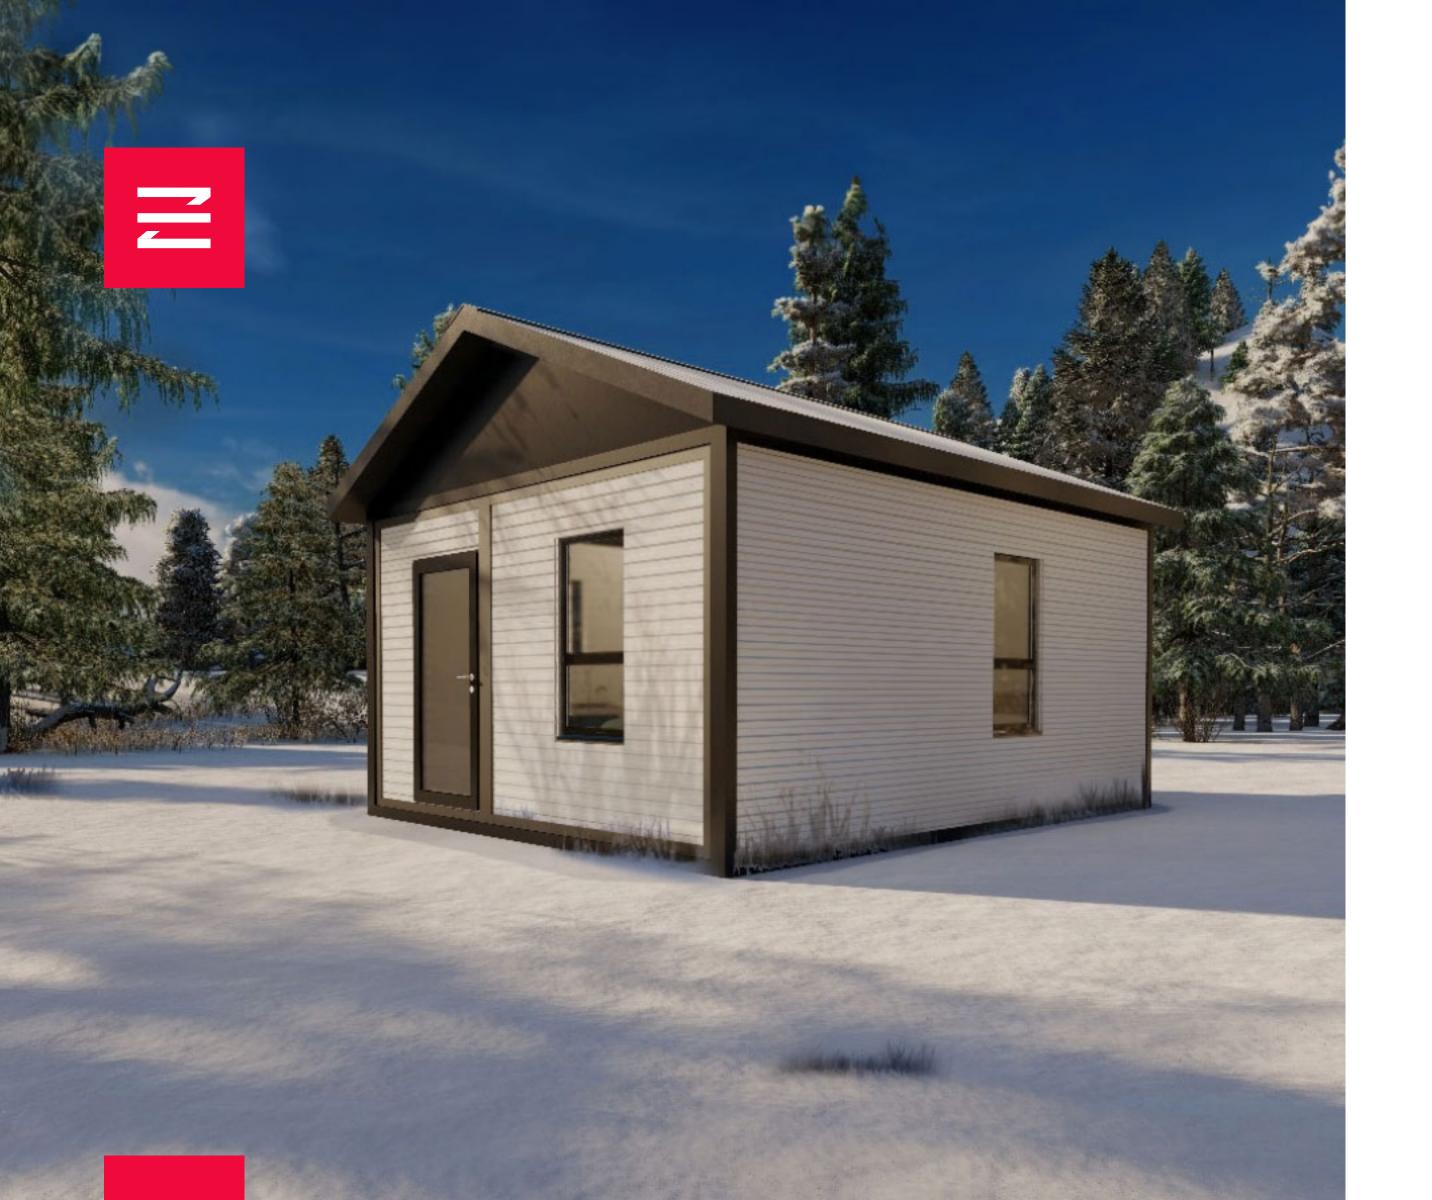

#### **ALL-WEATHER RESILIENCE**

The houses are designed to be resilient in all weather conditions with their iconic architecture and flexible design. They feature innovative structures and adapt to diverse environments, settings them apart from conventional designs. Combining architectural tradition, creativity and modern design.

## **EXTERIOR:** Customizable facades

Various exterior coverings are available to choose from, allowing you to personalize this house and customize it to your tastes and environment.

Facade metal board

Facade cladding composite bricks