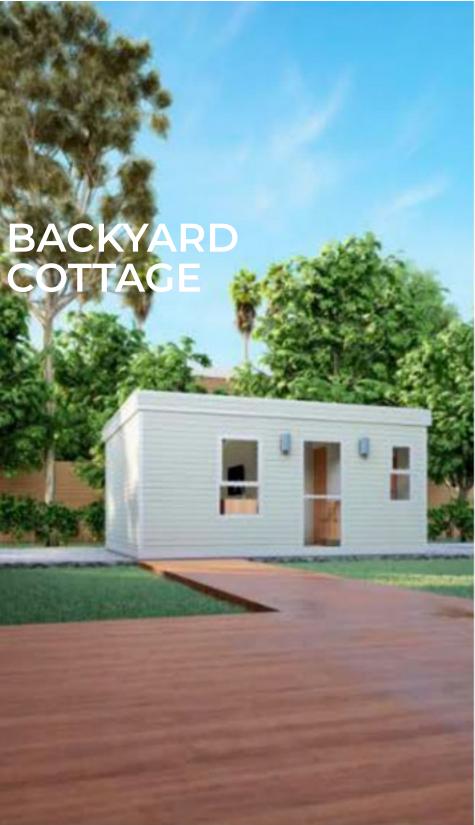

s and environment.



Facade metal board



Facade cladding composite bricks



Wood composite facade cladding

## REFINED INTERIOR AND FURNITURE

Perfect exterior line furniture according to the best trends





## REFINED INTERIOR AND FURNITURE

Perfect exterior line furniture according to the best trends





## **EXTERIOR LOOKING**







### **CEILING MODULE**

3 In total, applied 80\*80 steel frame (Q355, wall thickness 2.5mm), the square tube Is galvanzled and sprayed with plastic.

0.016" Colored Steel Sheet (Surface AZMI00g/n-f+PE coated 20/5um)+ Steel Frame +3.14" PU+ 0.35mm Bamboo and Wood Fiberboard (Width 23.62").

#### SECTION VIEW OF FOLDABLE WALLBOARD



### **DOOR & WINDOWS MODULE**



Aluminum alloy door frame



5+9+5 Double-layer tempered glass



## **APPLICATION**







#### **PACKAGE PLAN**





### Package Plan

Package size: 235,43" X 84,05" X 100,59 "

40ft HQ container can accommodate 2 sets of SPD.



If you need more information about our services or want to schedule a consultation, please contact our team.

EZHOMES LIMITED

www.ezhomesworld.com

info@ezhomesworld.com