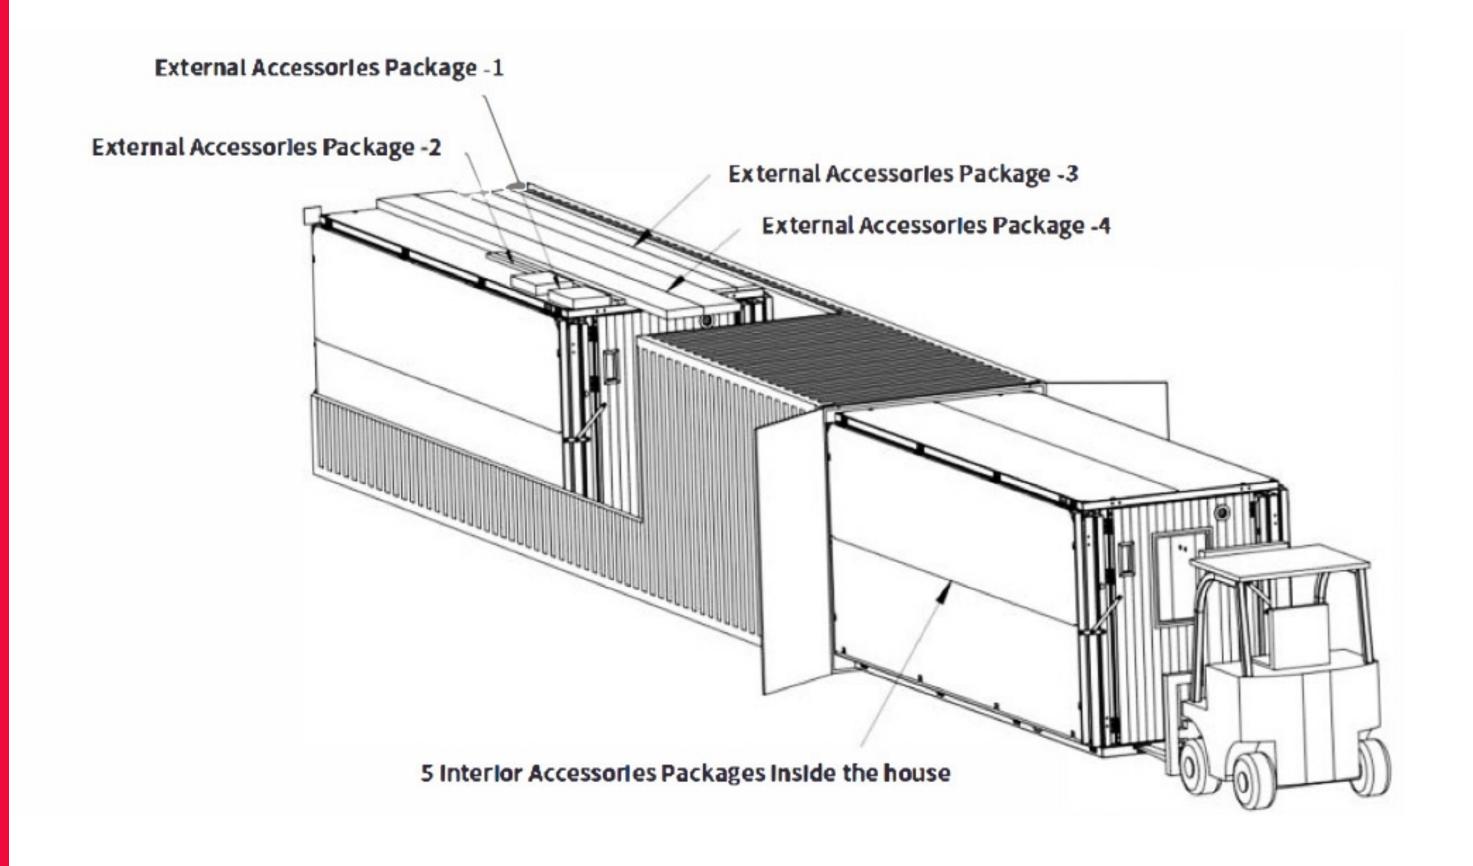

#### **PACKAGE PLAN**

### Package Plan

Package size: 235,43" X 84,05" X 100,59 "

40ft HQ container can accommodate 2 sets of SPD.

If you need more information about our services or want to schedule a consultation, please contact our team.