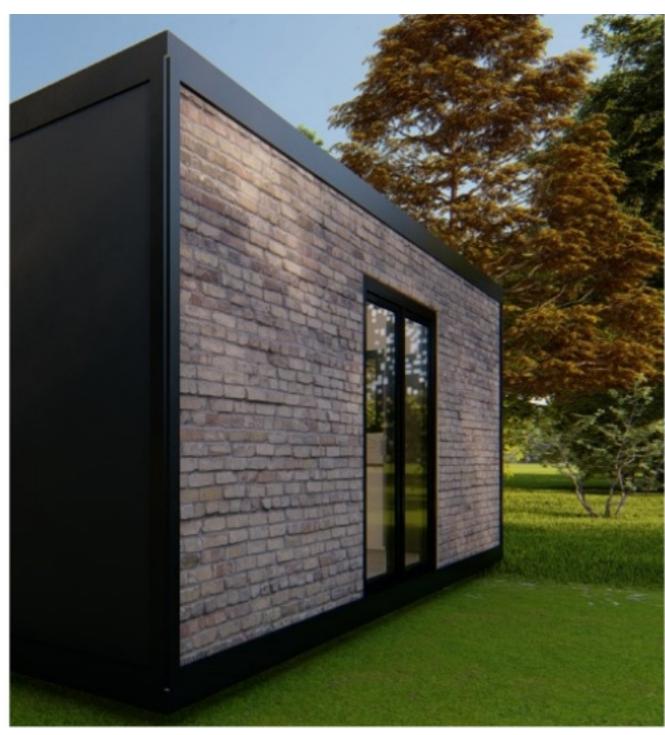

## **EXTERIOR:** Customizable facades

Various exterior coverings are available to choose from, allowing you to personalize this house and customize it to your tastes and environment.

Facade metal board

Facade cladding composite bricks

## **EXTERIOR LOOKING**