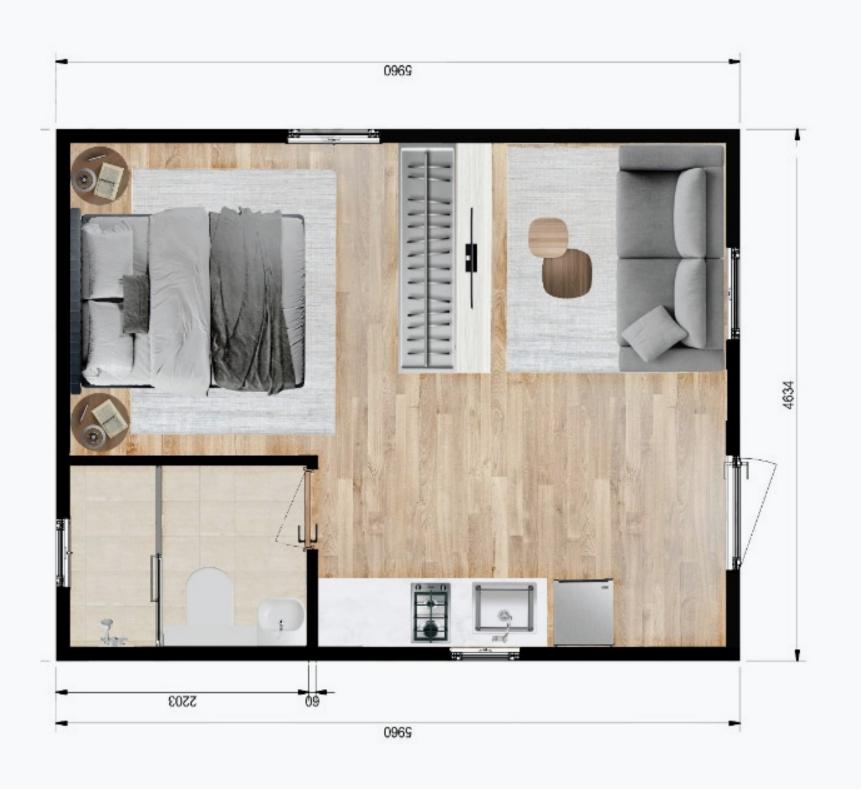

#### **EZHOMES 270**

Area: 27,6 m<sup>2</sup> / 297.08 Sq/ft

Net Indoor Area: 24.8m² / 266.94 Sq/ft

Unfold Size (L\*W\*H).

5960mm x 4634mm x 2728mm

19' 6 41/64'' x 15' 2 7/16' \* 8'1 13/32''

Packing Size (L\*W\*H)

5960mm x 2300mm x 2728mm

9' 6 41/64'' x 7' 6 35/64'' x 8' 1 13/32''

Interior Ceiling Height.

2500mm / 8' 2 27/64''

Toilet Area. 2.5K N/m<sup>2</sup>.

Wind. 3.0K N/m<sup>2</sup>

Dead load of Floor: 0.5K N/m<sup>2</sup>

# LAYOUT PLAN